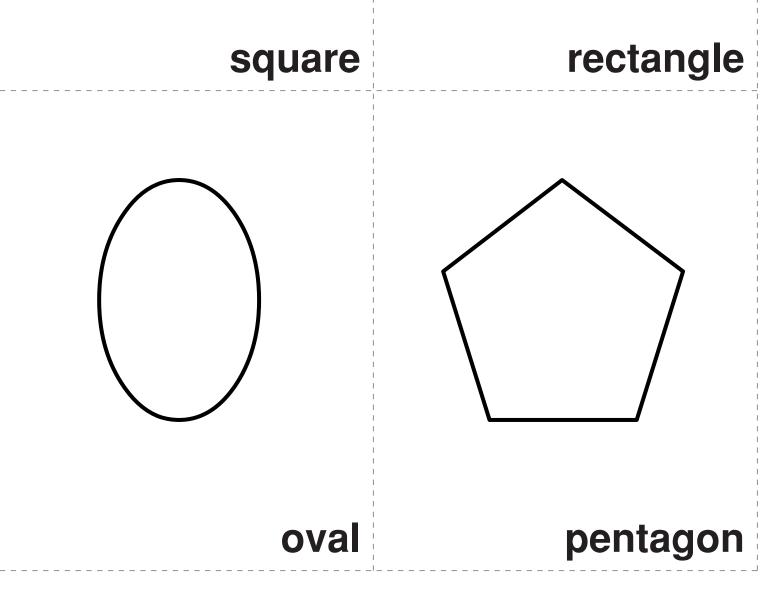

#### yellow square

# blue square

#### yellow rectangle

# yellow oval

blue oval

### yellow pentagon