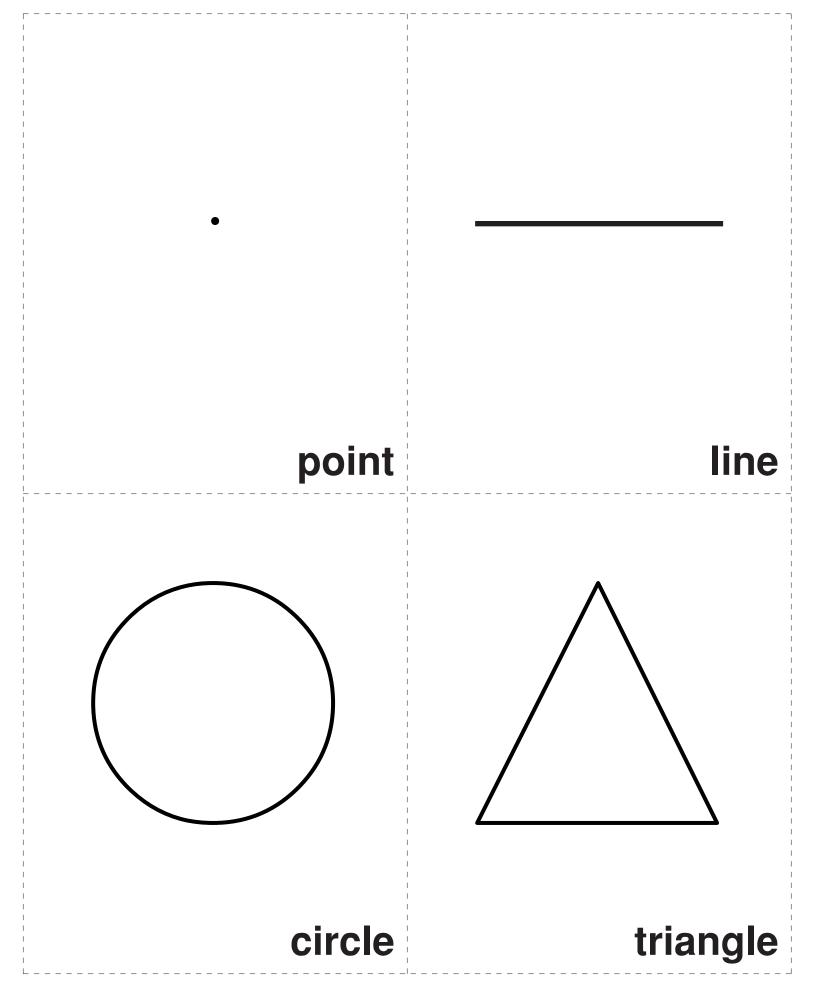

60  |
| 61 | 62 | 63 | 64 | 65 | 66 | 67 | 68 | 69        | 70  |
| 71 | 72 | 73 | 74 | 75 | 76 | 77 | 78 | 79        | 80  |
| 81 | 82 | 83 | 84 | 85 | 86 | 87 | 88 | 89        | 90  |
| 91 | 92 | 93 | 94 | 95 | 96 | 97 | 98 | 99        | 100 |



| 26 | 27 | 28 | 29 | 30 |
|----|----|----|----|----|
| 31 | 32 | 33 | 34 | 35 |
| 36 | 37 | 38 | 39 | 40 |
| 41 | 42 | 43 | 44 | 45 |
| 46 | 47 | 48 | 49 | 50 |

| 51 | 52 | 53 | 54 | 55 |
|----|----|----|----|----|
| 56 | 57 | 58 | 59 | 60 |
| 61 | 62 | 63 | 64 | 65 |
| 66 | 67 | 68 | 69 | 70 |
| 71 | 72 | 73 | 74 | 75 |

| 76 | 77 | <b>78</b> | 79 | 80  |
|----|----|-----------|----|-----|
| 81 | 82 | 83        | 84 | 85  |
| 86 | 87 | 88        | 89 | 90  |
| 91 | 92 | 93        | 94 | 95  |
| 96 | 97 | 98        | 99 | 100 |































### yellow circle

blue circle

### red circle





### green circle





## purple circle

gray circle

### orange circle





### **brown circle**







# yellow triangle

## red triangle





# green triangle

blue triangle





# purple triangle

# orange triangle





# brown triangle

iangle gray triangle







#### yellow square

#### red square





# blue square

#### green square





#### orange square

#### purple square





#### brown square

### gray square





# black square







#### yellow rectangle

### red rectangle





#### green rectangle

blue rectangle





### purple rectangle

### orange rectangle





gray rectangle





# black rectangle









# yellow oval

blue oval

### red oval





# green oval





# purple oval

gray oval

#### or